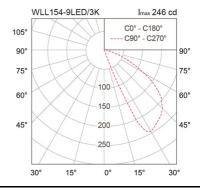

Power 9W Light Source LED Module Colour Temperature 3000K Luminaire Output 220 lm

Beam Angle Asymmetrical wide beam Control Gear Built-in driver Power Supply 220-240VAC,50Hz

Insulation ClassIIP Rating65Luminaire Lifetime30,000 hrs.EquivalentCFL 18W