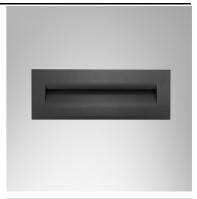

## Specification

Housing Die-cast aluminium
Finishing Powder coated in black
Lens Clear polycarbonate
Gasket Silicone rubber
Dimension 87x250x73 mm.
Cut Out 74x240x80 mm.
Mounting Recessed in block out made of polypropylene