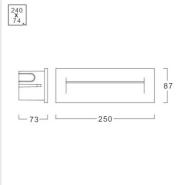

## Specification

Housing Die-cast aluminium
Finishing Powder coated in black
Lens Clear polycarbonate
Gasket Silicone rubber
Dimension 87x250x73 mm.
Cut Out 74x240x80 mm.
Mounting Recessed in block out made of polypropylene